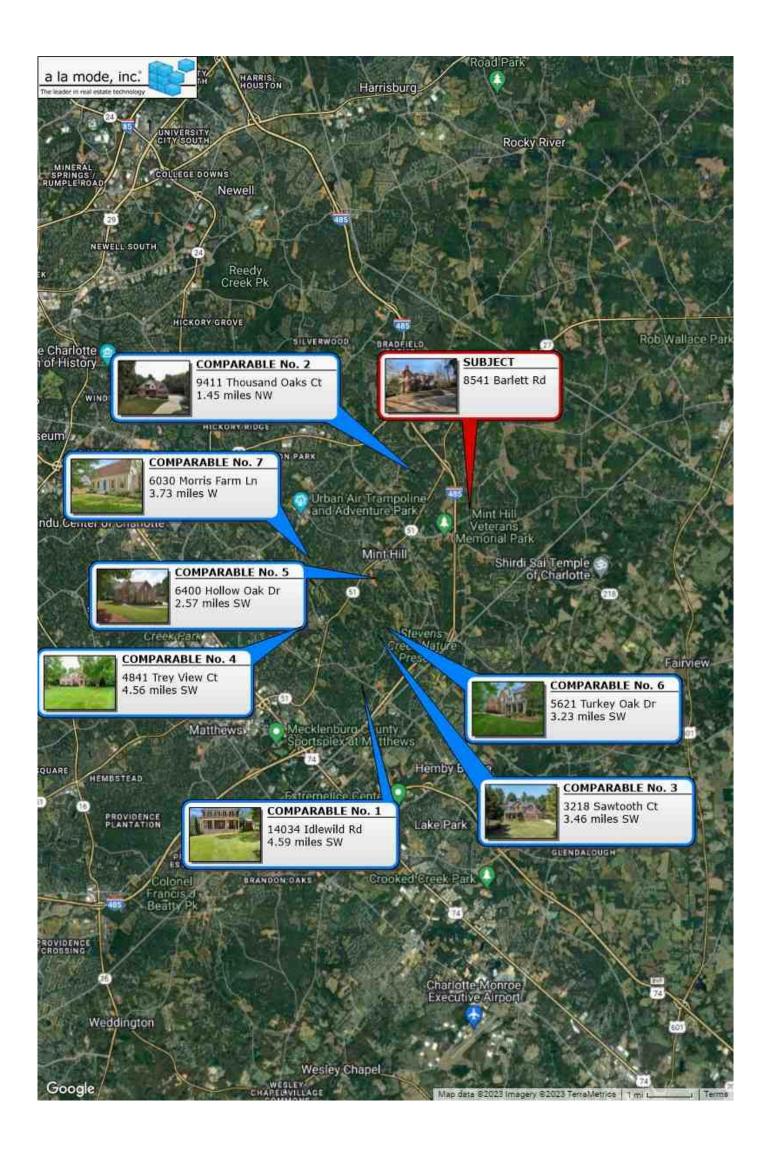

FJR Appraisal Service, Inc

|        | <b>–</b> • • • • |             | -     |
|--------|------------------|-------------|-------|
| nitorm | Residential      | Annraisal   | Reno  |
|        | rooraoritiai     | / Ippi ulou | 11000 |